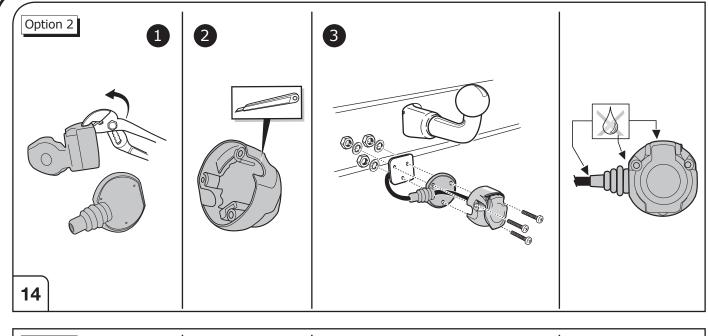

---|------------|--------|--------------------|-----------------|----|---------------|
| 114   | 1/L       | 2    | 3/31         | 4/R   | 5/58-R | 6/54  | 7/58-L | 8          | 9      | 10                 | 11              | 12 | 13            |
| Pma   | X 21W     | 21W  |              | 21W   | 42W    | 3x21W | 42W    | 21W        | 240W   | 180W               |                 |    |               |
| Colo  | ur Yellow | Blue | White        | Green | Brown  | Red   | Black  | Pink       | Orange | Grey               | White/<br>Black | -  | White/<br>Red |

12



Right Connections UK Ltd Unit 503 Queensway Business Park TELFORD TF1 7UL UK

SALES: +44 (0)1952 608750 - Option 1 TECHNICAL: +44 (0)1952 608750 - Option 2

Web: www.rightconnections.co.uk Email: reception@rightconnect.co.uk







Right Connections UK Ltd Unit 503 Queensway Business Park TELFORD TF1 7UL UK

SALES: +44 (0)1952 608750 - Option 1 TECHNICAL: +44 (0)1952 608750 - Option 2

Web: www.rightconnections.co.uk Email: reception@rightconnect.co.uk



SALES: +44 (0)1952 608750 - Option 1 TECHNICAL: +44 (0)1952 608750 - Option 2

Web: www.rightconnections.co.uk Email: reception@rightconnect.co.uk



SALES: +44 (0)1952 608750 - Option 1 TECHNICAL: +44 (0)1952 608750 - Option 2

Web: www.rightconnections.co.uk Email: reception@rightconnect.co.uk



SALES: +44 (0)1952 608750 - Option 1 TECHNICAL: +44 (0)1952 608750 - Option 2

Web: www.rightconnections.co.uk Email: reception@rightconnect.co.uk



SALES: +44 (0)1952 608750 - Option 1 TECHNICAL: +44 (0)1952 608750 - Option 2

Web: www.rightconnections.co.uk Email