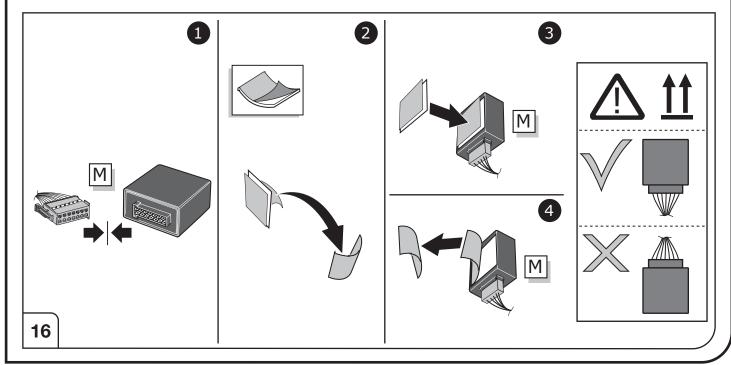

------------|--------|--------------------|-----------------|----|---------------|
| 114   | 1/L       | 2    | 3/31         | 4/R   | 5/58-R | 6/54  | 7/58-L | 8          | 9      | 10                 | 11              | 12 | 13            |
| Pma   | X 21W     | 21W  |              | 21W   | 42W    | 3x21W | 42W    | 21W        | 240W   | 180W               |                 |    |               |
| Colo  | ur Yellow | Blue | White        | Green | Brown  | Red   | Black  | Pink       | Orange | Grey               | White/<br>Black | -  | White/<br>Red |

12



Right Connections UK Ltd Unit 503 Queensway Business Park TELFORD TF1 7UL UK

SALES: +44 (0)1952 608750 - Option 1 TECHNICAL: +44 (0)1952 608750 - Option 2

Web: www.rightconnections.co.uk Email: reception@rightconnect.co.uk







Right Connections UK Ltd Unit 503 Queensway Business Park TELFORD TF1 7UL UK

SALES: +44 (0)1952 608750 - Option 1 TECHNICAL: +44 (0)1952 608750 - Option 2

Web: www.rightconnections.co.uk Email: reception@rightconnect.co.uk



SALES: +44 (0)1952 608750 - Option 1 TECHNICAL: +44 (0)1952 608750 - Option 2

Web: www.rightconnections.co.uk Email: reception@rightconnect.co.uk



SALES: +44 (0)1952 608750 - Option 1 TECHNICAL: +44 (0)1952 608750 - Option 2

Web: www.rightconnections.co.uk Email: reception@rightconnect.co.uk



SALES: +44 (0)1952 608750 - Option 1 TECHNICAL: +44 (0)1952 608750 - Option 2

Web: www.rightconnections.co.uk Email: reception@rightconnect.co.uk



SALES: +44 (0)1952 608750 - Option 1 TECHNICAL: +44 (0)1952 608750 - Option 2

Web: www.rightconnections.co.uk Email: re