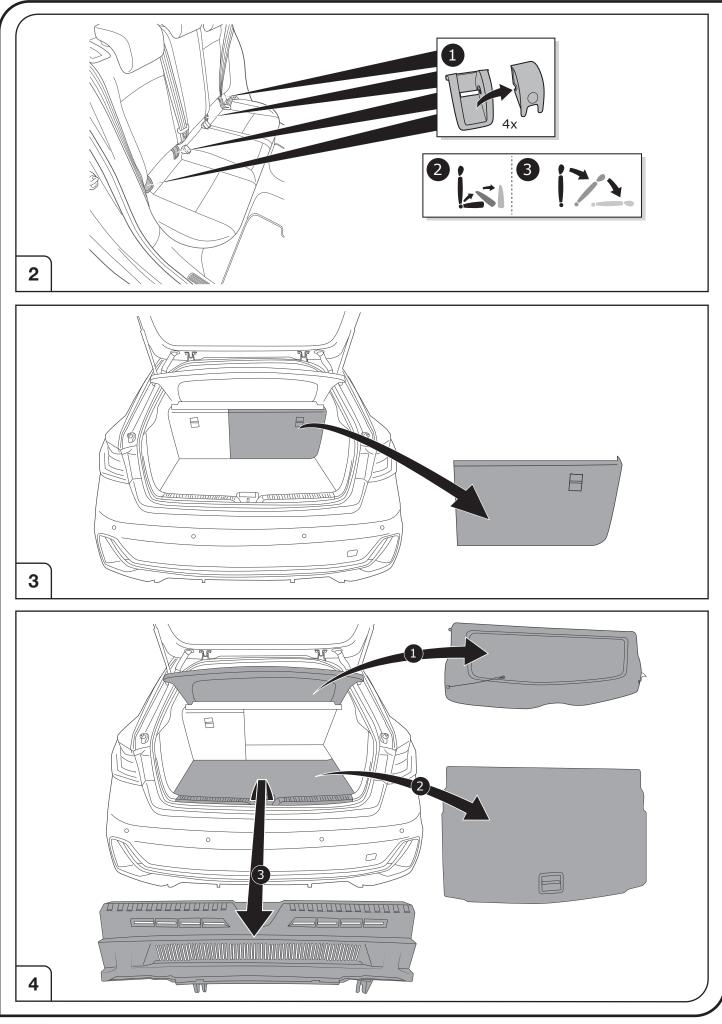

/ source of function             |
| •            | Connect together                        |
| <b>•</b>     | Disconnect                              |
| ×            | Look at / See further information       |
|              | Look carefully at selected area         |
| $\checkmark$ | Present / Occupied / OK                 |
| $\mathbb{X}$ | Not present / Not occupied / Not OK     |
| D((((        | Acoustic indication                     |
| $\triangle$  | Attention / important advice            |
| 20 Amp.      | Fuse / fuse capacity 20 Ampère          |



3/23

Right Connections UK Ltd Unit 503 Queensway Business Park TELFORD TF1 7UL UK

SALES: +44 (0)1952 608750 - Option 1 TECHNICAL: +44 (0)1952 608750 - Option 2 Web: www.rightconnections.co.uk Email: reception@rightconnect.co.uk



Right Connections UK Ltd Unit 503 Queensway Business Park TELFORD TF1 7UL UK

SALES: +44 (0)1952 608750 - Option 1 TECHNICAL: +44 (0)1952 608750 - Option 2

Web: www.rightconnections.co.uk Email: reception@rightconnect.co.uk



SALES: +44 (0)1952 608750 - Option 1 TECHNICAL: +44 (0)1952 608750 - Option 2

Web: www.rightconnections.co.uk Email: reception@rightconnect.co.uk



Right Connections UK Ltd Unit 503 Queensway Business Park TELFORD TF1 7UL UK

SALES: +44 (0)1952 608750 - Option 1 TECHNICAL: +44 (0)1952 608750 - Option 2

Web: www.rightconnections.co.uk Email: reception@rightconnect.co.uk





## SOCKET CONNECTION

| DIN/I |           | O≢   | <u>↓</u> 1-8 | R     | -`Ŏ҉-  | STOP  | -`Ŏ҉-  | Reverse 05 | 30+    | 15+ <b>3</b> -16-6 | <u></u> ⊥10     |    | <u></u>       |
|-------