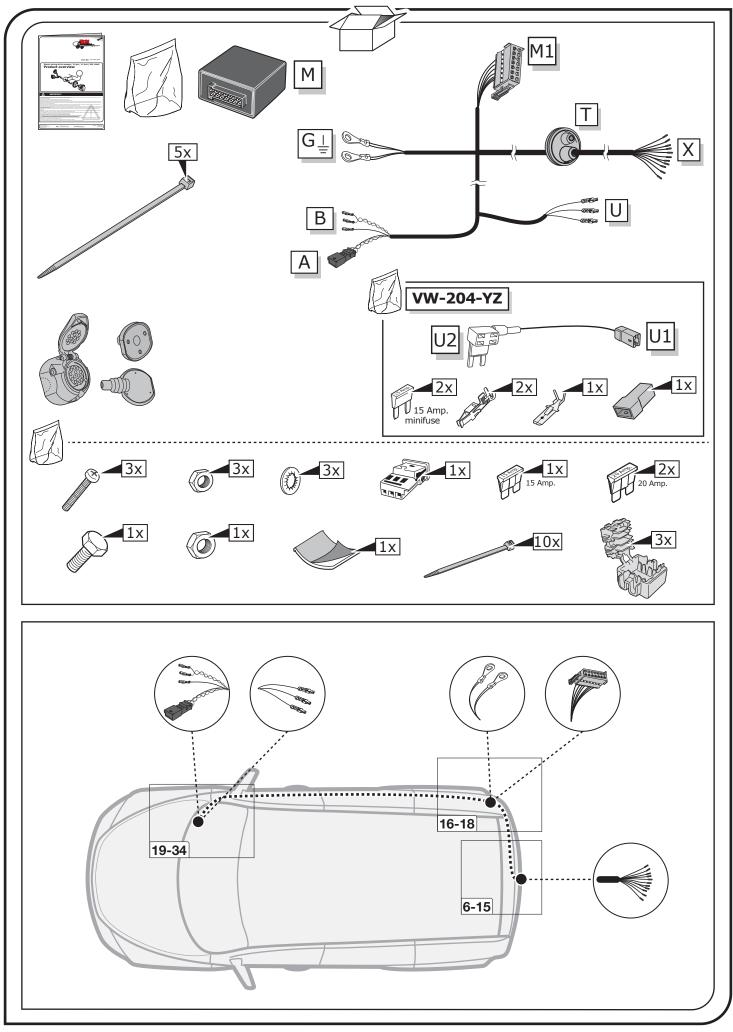

for troubleshooting to a max of 0,5 hours and call our Technical Support Team!

Please follow our instructions carefully and always test the towing electrics using a true lighting board or a specifically designed bulb tester. If an LED tester is used, ensure it is equipped with correct load resistors or malfunctions will occur!

1/23

This instruction is subject to changes and we reserve the right to make changes to design, colour etc.

All of the data and illustrations may not be an exact representation but the text contained in this instruction must be observed!

Right Connections UK Ltd Unit 503 Queensway Business Park TELFORD TF1 7UL UK

4

SALES: +44 (0)1952 608750 - Option 1 TECHNICAL: +44 (0)1952 608750 - Option 2 Web: www.rightconnections.co.uk Email: reception@rightconnect.co.uk



Right Connections UK Ltd Unit 503 Queensway Business Park TELFORD TF1 7UL UK

#### SYMBOL EXPLANATION

| - <u>Ö</u> -          | Left (58-L) respectively<br>Right (58-R) tail light             |
|-----------------------|-----------------------------------------------------------------|
| 54 STOP               | Stop light (54) /<br>high mounted, third stop light (54)        |
|                       | Turn signal indicator left                                      |
|                       | Turn signal indicator right                                     |
| Ę                     | Rear fog light(s)                                               |
| Reverse 0             | Reversing light(s)                                              |
| 30+                   | Permanent power supply /<