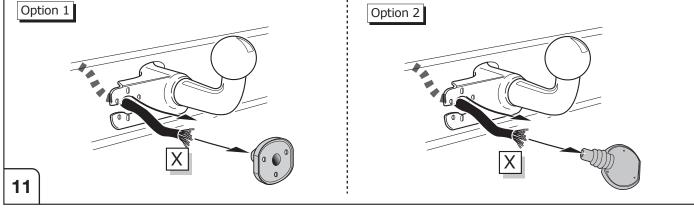

#### SYMBOL EXPLANATION

| - <u>Ö</u> -          | Left (58-L) respectively<br>Right (58-R) tail light             |
|-----------------------|-----------------------------------------------------------------|
| 54 STOP               | Stop light (54) /<br>high mounted, third stop light (54)        |
|                       | Turn signal indicator left                                      |
|                       | Turn signal indicator right                                     |
| Ę                     | Rear fog light(s)                                               |
| Reverse 0             | Reversing light(s)                                              |
| 30+                   | Permanent power supply /<br>13pin socket, chamber 9             |
| 15+                   | Charging wire for trailer battery /<br>13pin socket, chamber 10 |
|                       | Trailer / trailer recognition                                   |
| B+/30                 | Permanent current power supply                                  |
| Ļ                     | Ground or Earth (31)                                            |
| $\overline{\bigcirc}$ | Ground connection battery terminal lug                          |
| +                     | Positive connection battery terminal lug                        |
|                       |                                                                 |

|              | Cigarette lighter /<br>accessory socket |
|--------------|-----------------------------------------|
|              | Loudspeaker / buzzer                    |
|              | Park Distance Control                   |
| <b>,</b>     | Switch / source of function             |
| •            | Connect together                        |
| <b>•</b>     | Disconnect                              |
| ×            | Look at / See further information       |
|              | Look carefully at selected area         |
| $\checkmark$ | Present / Occupied / OK                 |
| $\mathbb{X}$ | Not present / Not occupied / Not OK     |
| D((((        | Acoustic indication                     |
| $\triangle$  | Attention / important advice            |
| 20 Amp.      | Fuse / fuse capacity 20 Ampère          |