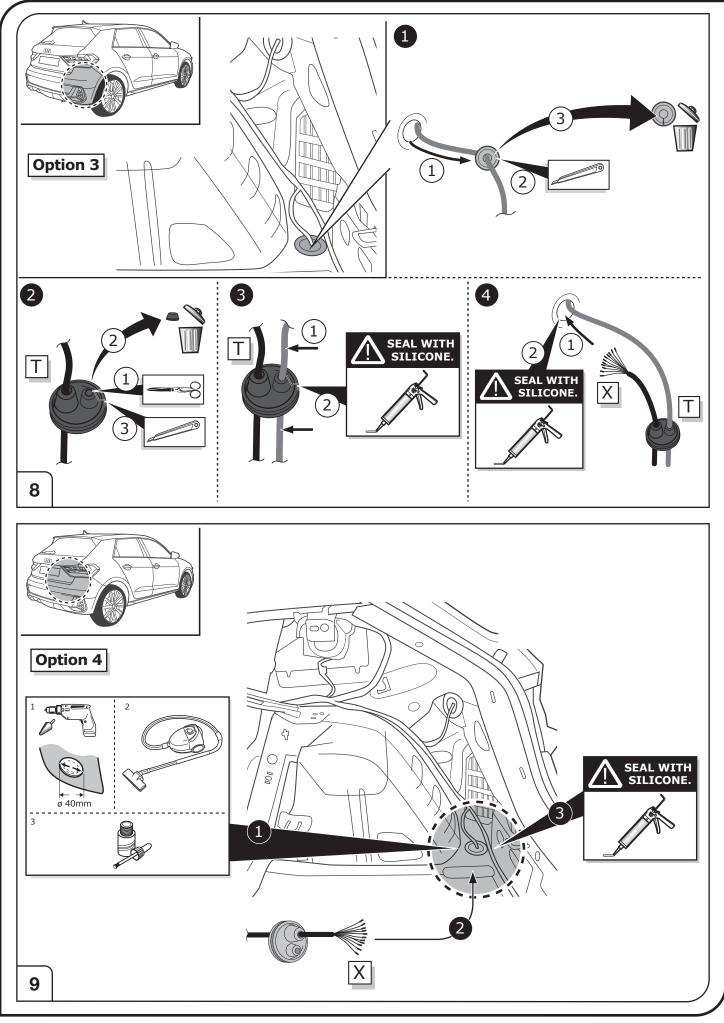

#### SYMBOL EXPLANATION

| - <u>Ö</u> -          | Left (58-L) respectively<br>Right (58-R) tail light             |
|-----------------------|-----------------------------------------------------------------|
| 54 STOP               | Stop light (54) /<br>high mounted, third stop light (54)        |
|                       | Turn signal indicator left                                      |
|                       | Turn signal indicator right                                     |
| Ę                     | Rear fog light(s)                                               |
| Reverse 0             | Reversing light(s)                                              |
| 30+                   | Permanent power supply /<br>13pin socket, chamber 9             |
| 15+                   | Charging wire for trailer battery /<br>13pin socket, chamber 10 |
|                       | Trailer / trailer recognition                                   |
| B+/30                 | Permanent current power supply                                  |
| Ļ                     | Ground or Earth (31)                                            |
| $\overline{\bigcirc}$ | Ground connection battery terminal lug                          |
| +                     | Positive connection battery terminal lug                        |
|                       |                                                                 |

|              | Cigarette lighter /<br>accessory socket |
|--------------|-----------------------------------------|
|              | Loudspeaker / buzzer                    |
|              | Park Distance Control                   |
| <b>,</b>     | Switch / source of function             |
| •            | Connect together                        |
| <b>•</b>     | Disconnect                              |
| ×            | Look at / See further information       |
|              | Look carefully at selected area         |
| $\checkmark$ | Present / Occupied / OK                 |
| $\mathbb{X}$ | Not present / Not occupied / Not OK     |
| D((((        | Acoustic indication                     |
| $\triangle$  | Attention / important advice            |
| 20 Amp.      | Fuse / fuse capacity 20 Ampère          |