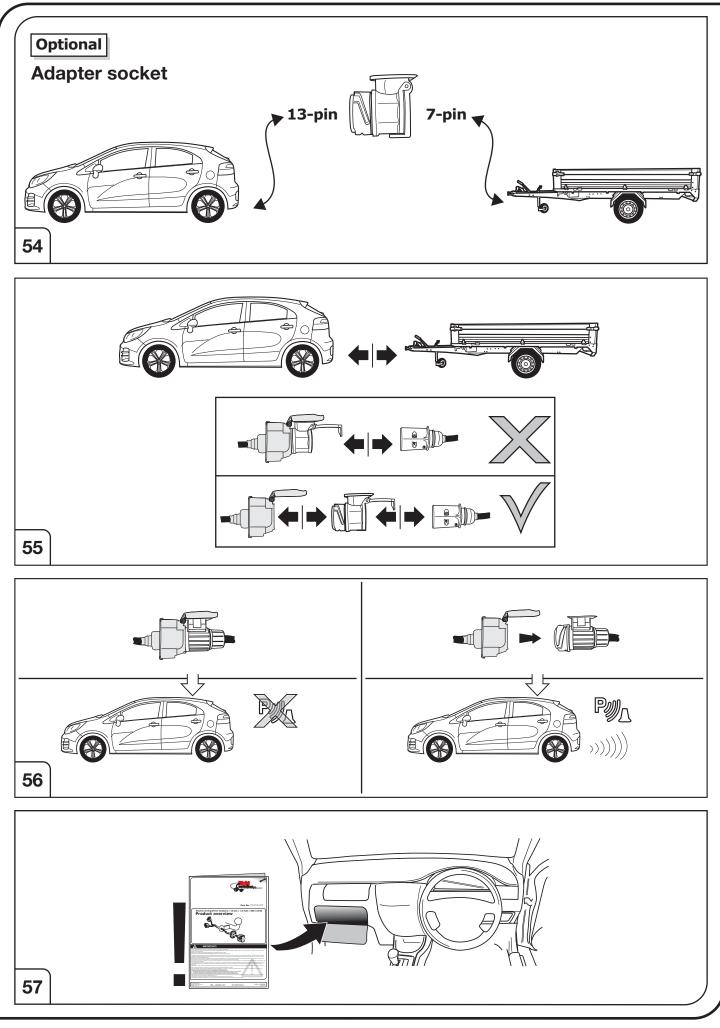

All warranty claims will be forfeited if the electric kit or components contained therein are used incorrectly or modified. If a towing socket adaptor has been used to connect to the trailer or bike rack, this must be removed from the trailer socket once the trailer or bike rack has been disconnected.