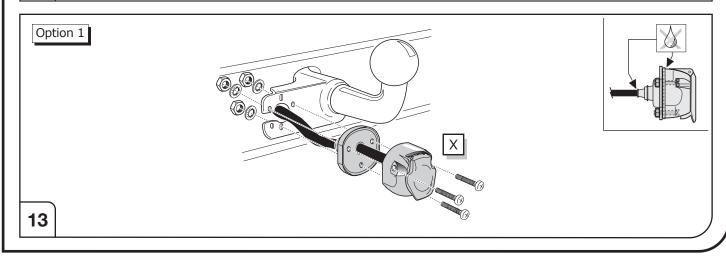

/I |           | O≢   | <u>↓</u> 1-8 | R     | -`Ŏ҉-  | STOP  | -`Ŏ҉-  | Reverse 05 | 30+    | 15+ <b>3</b> -16-6 | <u></u> ⊥10     |    | <u></u>       |
|-------|-----------|------|--------------|-------|--------|-------|--------|------------|--------|--------------------|-----------------|----|---------------|
| 114   | 1/L       | 2    | 3/31         | 4/R   | 5/58-R | 6/54  | 7/58-L | 8          | 9      | 10                 | 11              | 12 | 13            |
| Pma   | X 21W     | 21W  |              | 21W   | 42W    | 3x21W | 42W    | 21W        | 240W   | 180W               |                 |    |               |
| Colo  | ur Yellow | Blue | White        | Green | Brown  | Red   | Black  | Pink       | Orange | Grey               | White/<br>Black | -  | White/<br>Red |

12



Right Connections UK Ltd Unit 503 Queensway Business Park TELFORD TF1 7UL UK

SALES: +44 (0)1952 608750 - Option 1 TECHNICAL: +44 (0)1952 608750 - Option 2

Web: www.rightconnections.co.uk Email: reception@rightconnect.co.uk







Right Connections UK Ltd Unit 503 Queensway Business Park TELFORD TF1 7UL UK

SALES: +44 (0)1952 608750 - Option 1 TECHNICAL: +44 (0)1952 608750 - Option 2

Web: www.rightconnections.co.uk Email: reception@rightconnect.co.uk



SALES: +44 (0)1952 608750 - Option 1 TECHNICAL: +44 (0)1952 608750 - Option 2

Web: www.rightconnections.co.uk Email: reception@rightconnect.co.uk



SALES: +44 (0)1952 608750 - Option 1 TECHNICAL: +44 (0)1952 608750 - Option 2

Web: www.rightconnections.co.uk Email: reception@rightconnect.co.uk



SALES: +44 (0)1952 608750 - Option 1 T