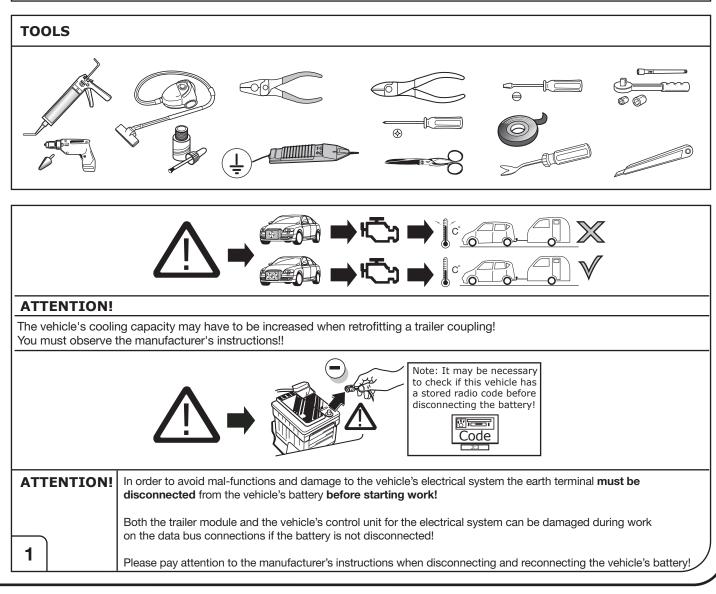

We always recommend whenever possible, the following troubleshooting process:

-> An analysis of the vehicle's error memory and possibly clearing of all faults before the start of the installation!

→ Try disconnecting the trailer module from the towing harness and re-start the fault clearing process!

➔ If in doubt, limit the time for troubleshooting to a max of 0,5 hours and call our Technical Support Team!

Please follow our instructions carefully and always test the towing electrics using a true lighting board or a specifically designed bulb tester. If an LED tester is used, ensure it is equipped with correct load resistors or malfunctions will occur!