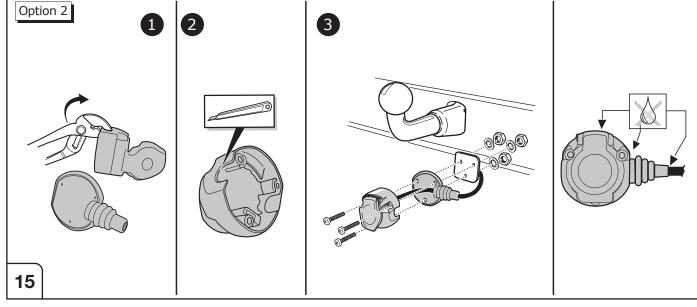

-|------------|--------|--------------------|-----------------|----|---------------|
| 114   | 1/L       | 2    | 3/31         | 4/R   | 5/58-R | 6/54  | 7/58-L | 8          | 9      | 10                 | 11              | 12 | 13            |
| Pma   | X 21W     | 21W  |              | 21W   | 42W    | 3x21W | 42W    | 21W        | 240W   | 180W               |                 |    |               |
| Colo  | ur Yellow | Blue | White        | Green | Brown  | Red   | Black  | Pink       | Orange | Grey               | White/<br>Black | -  | White/<br>Red |

12



Right Connections UK Ltd Unit 503 Queensway Business Park TELFORD TF1 7UL UK

SALES: +44 (0)1952 608750 - Option 1 TECHNICAL: +44 (0)1952 608750 - Option 2

Web: www.rightconnections.co.uk Email: reception@rightconnect.co.uk







Right Connections UK Ltd Unit 503 Queensway Business Park TELFORD TF1 7UL UK

SALES: +44 (0)1952 608750 - Option 1 TECHNICAL: +44 (0)1952 608750 - Option 2

Web: www.rightconnections.co.uk Email: reception@rightconnect.co.uk



SALES: +44 (0)1952 608750 - Option 1 TECHNICAL: +44 (0)1952 608750 - Option 2

Web: www.rightconnections.co.uk Email: reception@rightconnect.co.uk



SALES: +44 (0)1952 608750 - Option 1 TECHNICAL: +44 (0)1952 608750 - Option 2

Web: www.rightconnections.co.uk Email: reception@rightconnect.co.uk



SALES: +44 (0)1952 608750 - Option 1 TECHNICAL: +44 (0)1952 608750 - Option 2

Web: www.rightconnections.co.uk Email: reception@rightconnect.co.uk



SALES: +44 (0)1952 608750 - Option 1 TECHNICAL: +44 (0)1952 608750 - Option 2

Web: www.rightconnections.co.uk Email: