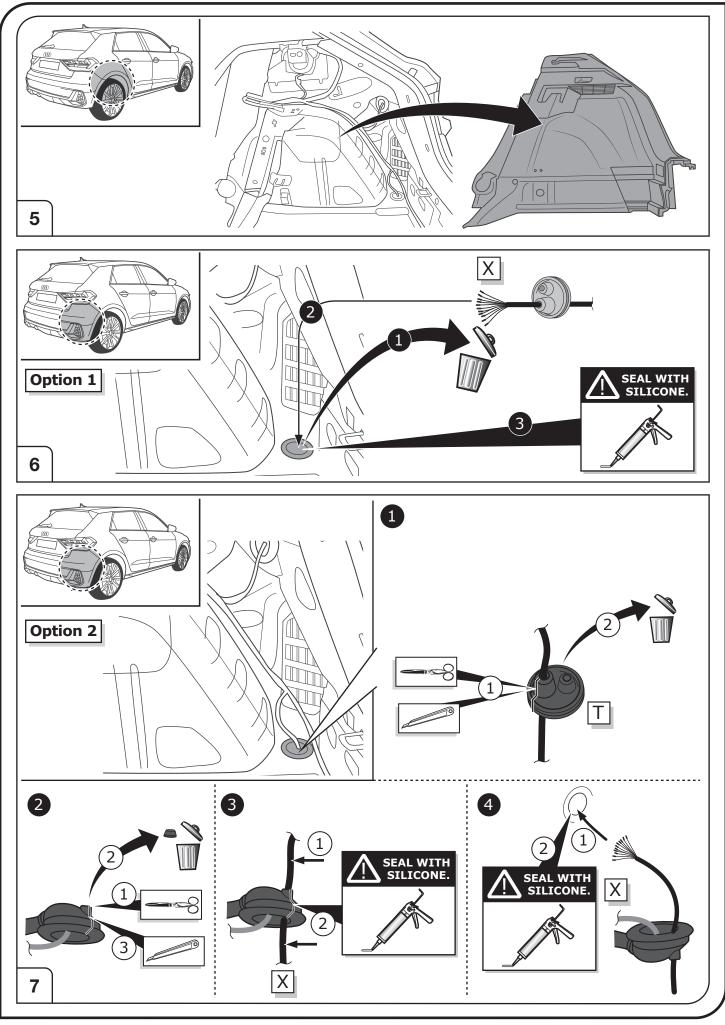

#### SYMBOL EXPLANATION

| - <u>Ö</u> -          | Left (58-L) respectively<br>Right (58-R) tail light             |
|-----------------------|-----------------------------------------------------------------|
| 54 STOP               | Stop light (54) /<br>high mounted, third stop light (54)        |
|                       | Turn signal indicator left                                      |
|                       | Turn signal indicator right                                     |
| Ę                     | Rear fog light(s)                                               |
| Reverse 0             | Reversing light(s)                                              |
| 30+                   | Permanent power supply /<br>13pin socket, chamber 9             |
| 15+                   | Charging wire for trailer battery /<br>13pin socket, chamber 10 |
|                       | Trailer / trailer recognition                                   |
| B+/30                 | Permanent current power supply                                  |
| Ļ                     | Ground or Earth (31)                                            |
| $\overline{\bigcirc}$ | Ground connection battery terminal lug                          |
| +                     | Positive connection battery terminal lug                        |
|                       |                                                                 |

|              | Cigarette lighter /<br>accessory socket |
|--------------|-----------------------------------------|
|              | Loudspeaker / buzzer                    |
|              | Park Distance Control                   |
| <b>,</b>     | Switch / source of function             |
| •            | Connect together                        |
| <b>•</b>     | Disconnect                              |
| ×            | Look at / See further information       |
|              | Look carefully at selected area         |
| $\checkmark$ | Present / Occupied / OK                 |
| $\mathbb{X}$ | Not present / Not occupied / Not OK     |
| D((((        | Acoustic indication                     |
| $\triangle$  | Attention / important advice            |
| 20 Amp.      | Fuse / fuse capacity 20 Ampère          |