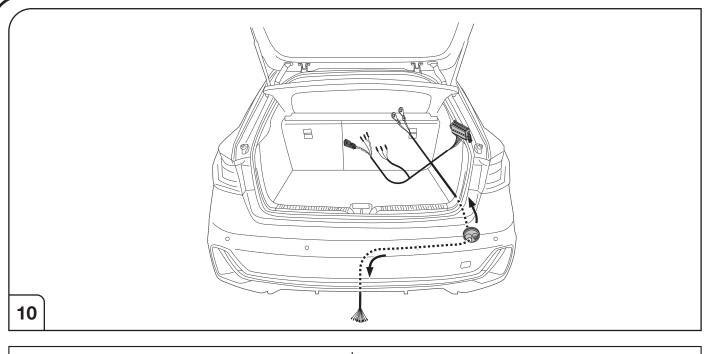

#### SYMBOL EXPLANATION

| - <u>Ö</u> -          | Left (58-L) respectively<br>Right (58-R) tail light             |
|-----------------------|-----------------------------------------------------------------|
| 54 STOP               | Stop light (54) /<br>high mounted, third stop light (54)        |
|                       | Turn signal indicator left                                      |
|                       | Turn signal indicator right                                     |
| Ę                     | Rear fog light(s)                                               |
| Reverse 0             | Reversing light(s)                                              |
| 30+                   | Permanent power supply /<br>13pin socket, chamber 9             |
| 15+                   | Charging wire for trailer battery /<br>13pin socket, chamber 10 |
|                       | Trailer / trailer recognition                                   |
| B+/30                 | Permanent current power supply                                  |
| Ļ                     | Ground or Earth (31)                                            |
| $\overline{\bigcirc}$ | Ground connection battery terminal lug                          |
| +                     | Positive connection battery terminal lug                        |
|                       |                                                                 |

|              | Cigarette lighter /<br>accessory socket |
|--------------|-----------------------------------------|
|              | Loudspeaker / buzzer                    |
|              | Park Distance Control                   |
| <b>,</b>     | Switch / source of function             |
| •            | Connect together                        |
| <b>•</b>     | Disconnect                              |
| ×            | Look at / See further information       |
|              | Look carefully at selected area         |
| $\checkmark$ | Present / Occupied / OK                 |
| $\mathbb{X}$ | Not present / Not occupied / Not OK     |
| D((((        | Acoustic indication                     |
| $\triangle$  | Attention / important advice            |
| 20 Amp.      | Fuse / fuse capacity 20 Ampère          |